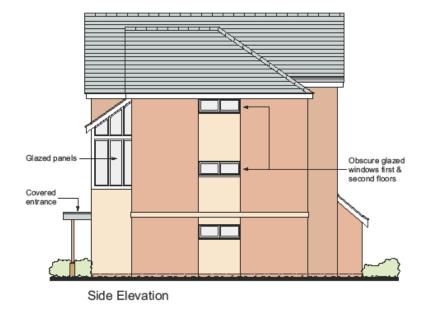

**GreenSquare Construction** Trower Davies
Addictional Gradients 27 Brasenose Driftway, Oxford. Drawing Title: Front & Side Elevations

Date drawn Drawn by: 1:100 @ A3 29/07/15 SB Project Numbe 06 P2

555