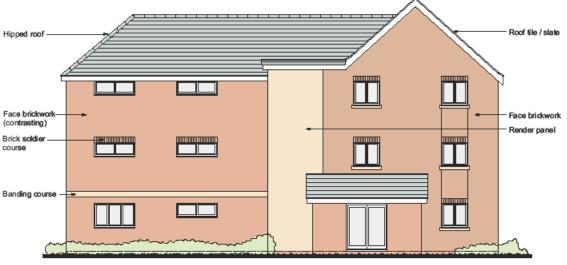

**GreenSquare Construction** Trower Davies
Addictional Gradients 27 Brasenose Driftway, Oxford. Drawing Title: Front & Side Elevations

Date drawn Drawn by: 1:100 @ A3 29/07/15 SB Project Numbe 06 P2

555

Planning Issue

32

Rear Elevation

A3 SHEET

Existing Street Scene

Proposed Street Scene

Statutory approvals to be received prior to commencement of works.
 Building control aubmission to be deposited prior to stay works.
 Check! I scare positions of existing services / delantage prior to new works.
 Ensure no Essements it /gliths of way sets on also prior to construction.
 Do NOT case from this drawing. Check delimination on also applied also