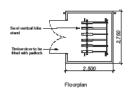

1x 700 (1290x720mm) litre maid sel weets bin (W) 1x 1100 (1270x1000mm) litre recycling bin (R) 1x 240 (580x740mm) litre food weets box (F)

Secure Cycle Storage

This page is intentionally left blank