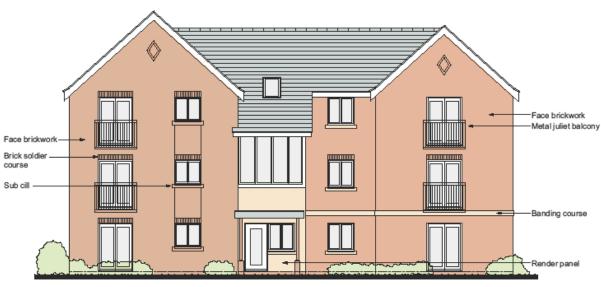

**GreenSquare Construction** Trower Davies
Addictional Gradients 27 Brasenose Driftway, Oxford. Drawing Title: Front & Side Elevations

Date drawn Drawn by: 1:100 @ A3 29/07/15 SB Project Numbe 06 P2

555