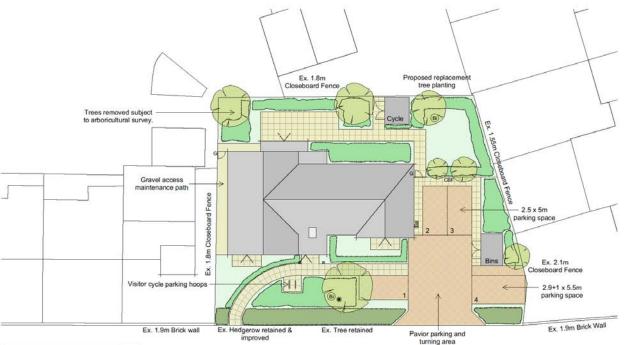

## Site Layout

Gross Internal Floor Area: 456.13m² 4,910 sq ft

Front Elevation

 Statutory approvals to be received prior to commencement of works.
 Stall ding control submission to be deposited prior to any works.
 Check / trace positions of existing services / derinage prior to new works. Ensure no Easterments / rights of way exist on steppior to construction.
 Do WOT scale from this drawing. Check dimensions on site against site survey prior to any new works. Report and resolve any discrepencies.