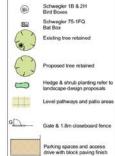

## Site Layout

Gross Internal Floor Area: 456.13m² 4,910 sq ft

Front Elevation

 Statutory approvals to be received prior to commencement of works.
 Stall ding control submission to be deposited prior to any works.
 Check / trace positions of existing services / derinage prior to new works. Ensure no Easterments / rights of way exist on steppior to construction.
 Do WOT scale from this drawing. Check dimensions on site against site survey prior to any new works. Report and resolve any discrepencies.