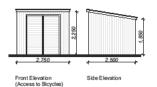

## Site Layout

Gross Internal Floor Area: 456.13m² 4,910 sq ft

Front Elevation

 Statutory approvals to be received prior to commencement of works.
 Stall ding control submission to be deposited prior to any works.
 Check / trace positions of existing services / derinage prior to new works. Ensure no Easterments / rights of way exist on steppior to construction.
 Do WOT scale from this drawing. Check dimensions on site against site survey prior to any new works. Report and resolve any discrepencies.

**GreenSquare Construction** Trower Davies
Addictional Gradients 27 Brasenose Driftway, Oxford. Drawing Title: Front & Side Elevations

Date drawn Drawn by: 1:100 @ A3 29/07/15 SB Project Numbe 06 P2

555