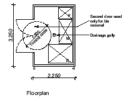

## Site Layout

Gross Internal Floor Area: 456.13m² 4,910 sq ft

Front Elevation

 Statutory approvals to be received prior to commencement of works.
 Stall ding control submission to be deposited prior to any works.
 Check / trace positions of existing services / derinage prior to new works. Ensure no Easterments / rights of way exist on steppior to construction.
 Do WOT scale from this drawing. Check dimensions on site against site survey prior to any new works. Report and resolve any discrepencies.