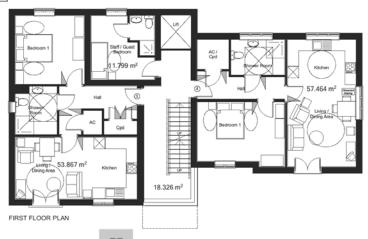

## Site Layout

Gross Internal Floor Area: 456.13m² 4,910 sq ft

Front Elevation

 Statutory approvals to be received prior to commencement of works.
 Stall ding control submission to be deposited prior to any works.
 Check / trace positions of existing services / derinage prior to new works. Ensure no Easterments / rights of way exist on steppior to construction.
 Do WOT scale from this drawing. Check dimensions on site against site survey prior to any new works. Report and resolve any discrepencies.