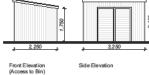

**GreenSquare Construction** Trower Davies
Addictional Gradients 27 Brasenose Driftway, Oxford. Drawing Title: Front & Side Elevations

Date drawn Drawn by: 1:100 @ A3 29/07/15 SB Project Numbe 06 P2

555