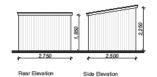

**GreenSquare Construction** Trower Davies
Addictional Gradients 27 Brasenose Driftway, Oxford. Drawing Title: Front & Side Elevations

Date drawn Drawn by: 1:100 @ A3 29/07/15 SB Project Numbe 06 P2

555

Planning Issue

32

Rear Elevation

A3 SHEET

Existing Street Scene

Proposed Street Scene

Statutory approvals to be received prior to commencement of works.
 Building control aubmission to be deposited prior to stay works.
 Check! I scare positions of existing services / delantage prior to new works.
 Ensure no Essements it /gliths of way sets on also prior to construction.
 Do NOT case from this drawing. Check delimination on also applied also