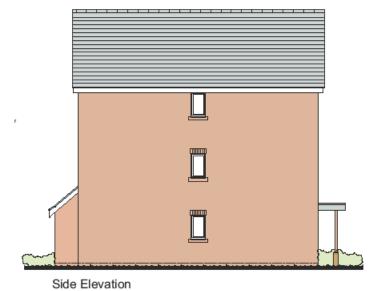

**GreenSquare Construction** Trower Davies
Addictional Gradients 27 Brasenose Driftway, Oxford. Drawing Title: Front & Side Elevations

Date drawn Drawn by: 1:100 @ A3 29/07/15 SB Project Numbe 06 P2

555