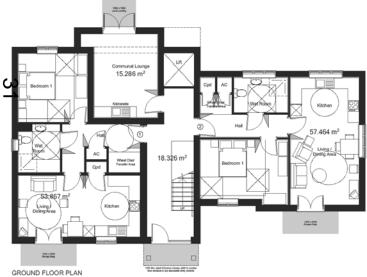

## Site Layout

Gross Internal Floor Area: 456.13m² 4,910 sq ft

Front Elevation

 Statutory approvals to be received prior to commencement of works.
 Stall ding control submission to be deposited prior to any works.
 Check / trace positions of existing services / derinage prior to new works. Ensure no Easterments / rights of way exist on steppior to construction.
 Do WOT scale from this drawing. Check dimensions on site against site survey prior to any new works. Report and resolve any discrepencies.