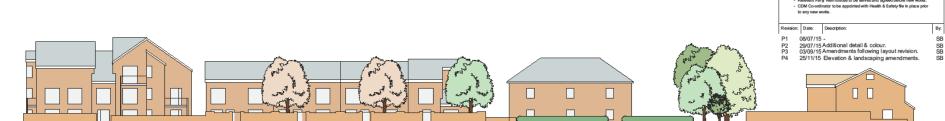

Planning Issue

32

Rear Elevation

A3 SHEET

Existing Street Scene

Proposed Street Scene

Statutory approvals to be received prior to commencement of works.
 Building control aubmission to be deposited prior to stay works.
 Check! I scare positions of existing services / delantage prior to new works.
 Ensure no Essements it /gliths of way sets on also prior to construction.
 Do NOT case from this drawing. Check delimination on also applied also