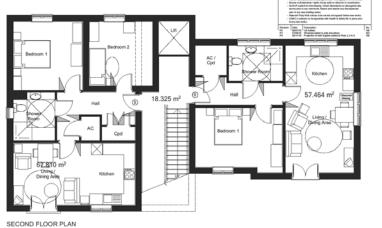

## Site Layout

Gross Internal Floor Area: 456.13m² 4,910 sq ft

Front Elevation

 Statutory approvals to be received prior to commencement of works.
 Stall ding control submission to be deposited prior to any works.
 Check / trace positions of existing services / derinage prior to new works. Ensure no Easterments / rights of way exist on steppior to construction.
 Do WOT scale from this drawing. Check dimensions on site against site survey prior to any new works. Report and resolve any discrepencies.